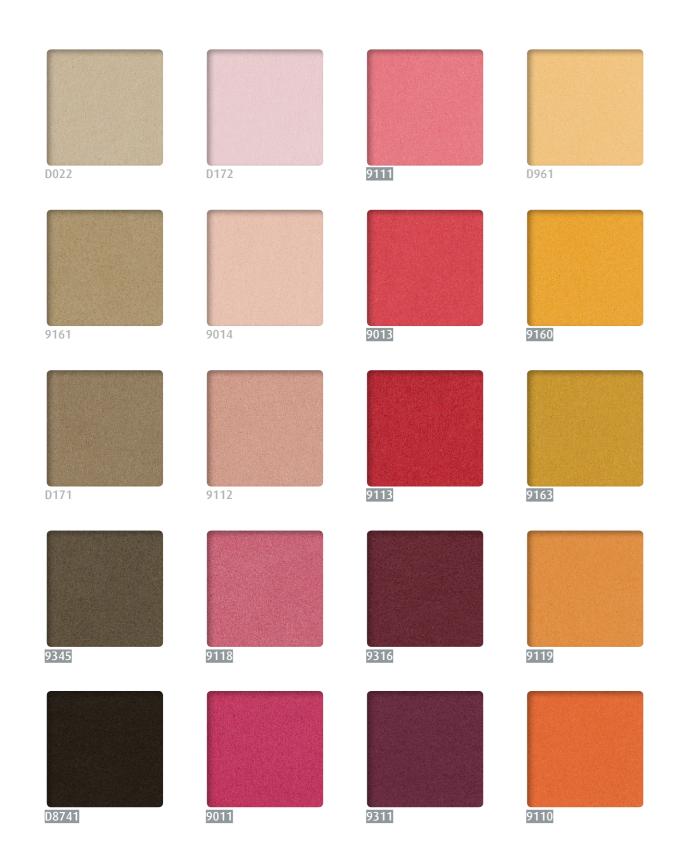

### **Clarino**<sup>®</sup>

amaretta™, KX 8060:

Composition: 60 % PA / 40 % PU

Width: 140 cm

Weight: ca. 200 g/sqm Thickness: ca. 0,6 mm Roll length: ca. 50 m

### Unique characteristics:

Micro-suede, lightweight, super-fine, breathable, durable, versatile

If dark or intensive colours are to be combined with light ones, colour bleeding may occur when becoming wet (darker dyestuff may migrate into light-coloured materials). In case of dyestuff migration, the combination should be changed. If different materials are to be combined, their compatibility should also be verified.

This collection includes some colours whose colour fastness is inferior to the quality standard of common fibrous products. Slight shade variation may occur between batches.

Restricted substances: Azo dyes, NP/OP, NPEO/OPEO, phthalates, PFOS/PFOA are not included in any colours. Some colours include PAHs within the limits of AfPS requirement (Category 1), in carbon black. Some colours include heavy metals as a component of the dyestuffs.