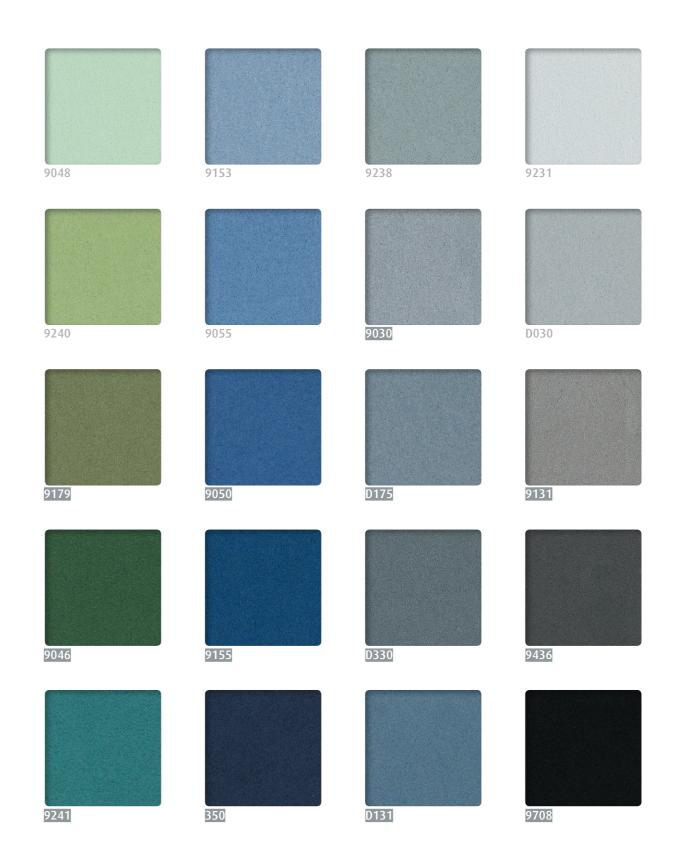

### **Clarino**<sup>®</sup>

amaretta™, KX 8060:

Composition: 60 % PA / 40 % PU

Width: 140 cm

Weight: ca. 200 g/sqm Thickness: ca. 0,6 mm Roll length: ca. 50 m

### Unique characteristics:

Micro-suede, lightweight, super-fine, breathable, durable, versatile

If dark or intensive colours are to be combined with light ones, colour bleeding may occur when becoming wet (darker dyestuff may migrate into light-coloured materials). In case of dyestuff migration, the combination should be changed. If different materials are to be combined, their compatibility should also be verified.

This collection includes some colours whose colour fastness is inferior to the quality standard of common fibrous products. Slight shade variation may occur between batches.

Restricted substances: Azo dyes, NP/OP, NPEO/OPEO, phthalates, PFOS/PFOA are not included in any colours. Some colours include PAHs within the limits of AfPS requirement (Category 1), in carbon black. Some colours include heavy metals as a component of the dyestuffs.