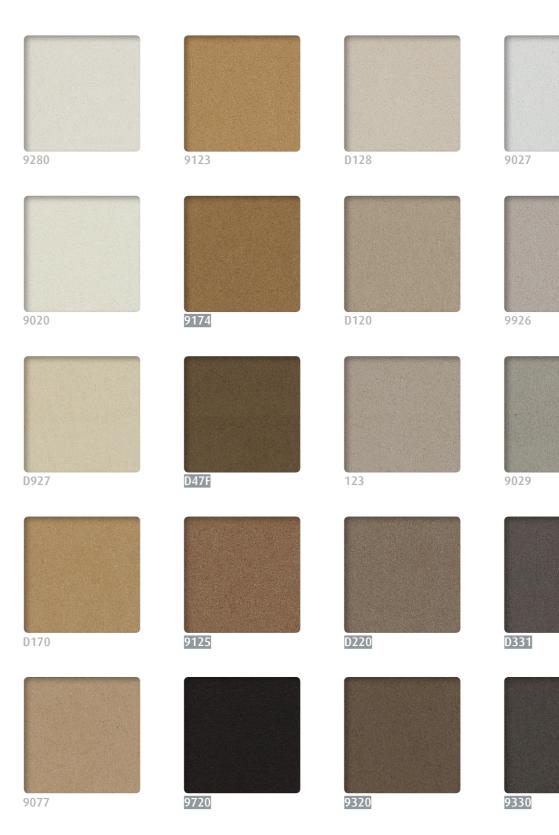

### **Clarino**<sup>®</sup>

amaretta™, KX 8060:

Composition: 60 % PA / 40 % PU

Width: 140 cm

Weight: ca. 200 g/sqm Thickness: ca. 0,6 mm Roll length: ca. 50 m

### Unique characteristics:

Micro-suede, lightweight, super-fine, breathable, durable, versatile

If dark or intensive colours are to be combined with light ones, colour bleeding may occur when becoming wet (darker dyestuff may migrate into light-coloured materials). In case of dyestuff migration, the combination should be changed. If different materials are to be combined, their compatibility should also be verified.

This collection includes some colours whose colour fastness is inferior to the quality standard of common fibrous products. Slight shade variation may occur between batches.

Restricted substances: Azo dyes, NP/OP, NPEO/OPEO, phthalates, PFOS/PFOA are not included in any colours. Some colours include PAHs within the limits of AfPS requirement (Category 1), in carbon black. Some colours include heavy metals as a component of the dyestuffs.